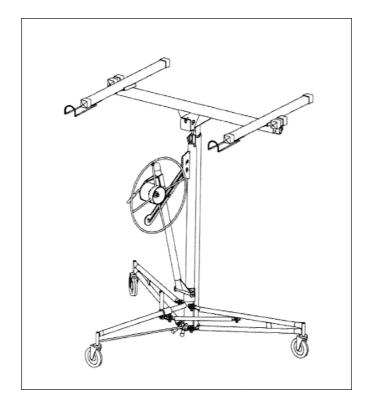

## **CERTIFICATE**

Date: 12 June 2012

Client: Wallboard Tool Company Pty Ltd

30 Leda Drive

West Burleigh, QLD 4219

Attention: Mr Jim Swain, Sales Manager

**Project:** Plasterboard Sheet Lifter

I certify that the Sheet Lifter illustrated above has been tested to confirm the published working load of 68~kg at the standard maximum height of 3.35~m and the extended maximum height of 4.55~m.

Testing was carried out by Mahaffey Associates Pty Ltd, Unit 9/108 Percival Road, Smithfield, NSW 2164 — Job Number 10214 — Test Report date: 30/05/2012.

Certified by:

D. W. Crawford BE (UNSW), ASTC

Dulawha