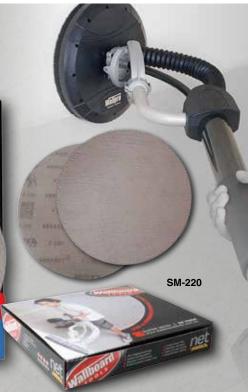

## JSM MESH DISC

- JSM hook & loop disc packaged in a box of 25 or a convenient 5 pack
- Hard wearing mesh material
- Open design provides great dust extraction
- Available in 220 grit

- JSD Super Pads are packaged in a box of 25 or a convenient 5 pack
- Fully cushioned pad reduces swirl marks
- · Perforated paper provides full surface dust extraction and reduced clogging
- Available in 100, 120, 150, 180 & 220 grits
- Patented sanding technology US - Patent 5,810,650 EP - Patent 0781 629 B1