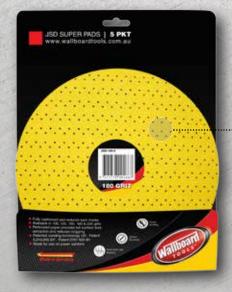

## JSM MESH DISC

- JSM hook & loop disc packaged in a box of 25 or a convenient 5 pack
- Hard wearing mesh material
- Open design provides great dust extraction
- Available in 220 grit

- JSD Super Pads are packaged in a box of 25 or a convenient 5 pack
- Fully cushioned pad reduces swirl marks
- · Perforated paper provides full surface dust extraction and reduced clogging
- Available in 100, 120, 150, 180 & 220 grits
- Patented sanding technology US - Patent 5,810,650 EP - Patent 0781 629 B1

NEW

- SUPER PADS

   Wallboard Tools Super Pads are
  - sold in both 5 packs and 25 packs
    Cushioned pad reduces the chance of swirl marks
  - Rim free from holes limits the incidence of tearing
  - Holes punched through paper and backing material for excellent dust extraction
  - Available in 120, 150, 180 and 220 grits