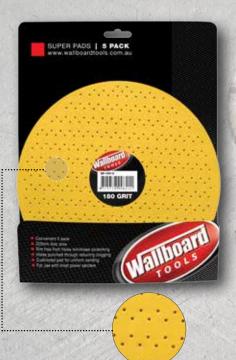

NEW

- SUPER PADS

   Wallboard Tools Super Pads are
  - sold in both 5 packs and 25 packs
    Cushioned pad reduces the chance of swirl marks
  - Rim free from holes limits the incidence of tearing
  - Holes punched through paper and backing material for excellent dust extraction
  - Available in 120, 150, 180 and 220 grits