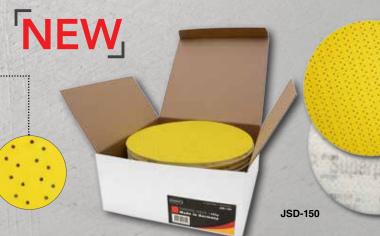

NEW

- SUPER PADS

   Wallboard Tools Super Pads are
  - sold in both 5 packs and 25 packs
    Cushioned pad reduces the chance of swirl marks
  - Rim free from holes limits the incidence of tearing
  - Holes punched through paper and backing material for excellent dust extraction
  - Available in 120, 150, 180 and 220 grits