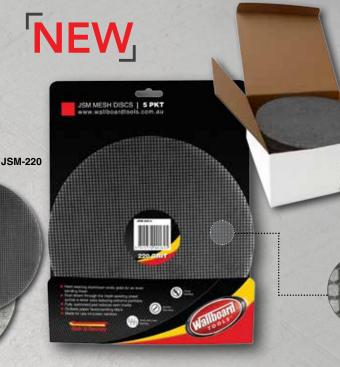

## JSM MESH DISC

- JSM hook & loop disc packaged in a box of 25 or a convenient 5 pack
- Hard wearing mesh material
- Open design provides great dust extraction
- Available in 220 grit

- JSD Super Pads are packaged in a box of 25 or a convenient 5 pack
- Fully cushioned pad reduces swirl marks
- · Perforated paper provides full surface dust extraction and reduced clogging
- Available in 100, 120, 150, 180 & 220 grits
- Patented sanding technology US - Patent 5,810,650 EP - Patent 0781 629 B1

Super Mesh is a revolutionary sanding product for power sanders. It has 1000's of holes that improve the pads resistance to clogging. The design of Super Mesh helps to minimise wear while maintaining optimum sanding conditions and a

optimum sanding conditions and a healthier work environment.