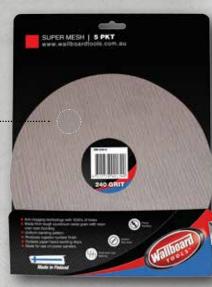

Super Mesh is a revolutionary sanding product for power sanders. It has 1000's of holes that improve the pads resistance to clogging. The design of Super Mesh helps to minimise wear while maintaining optimum sanding conditions and a

optimum sanding conditions and a healthier work environment.

### WALLBOARD TOOLS SUPER MESH

• Aluminium oxide grain mesh material

- Polyamide fabric backing
- Anti clogging technology
- Uniform sanding pattern
- Produces superior surface finish
- Available in 180, 220 & 240 grits