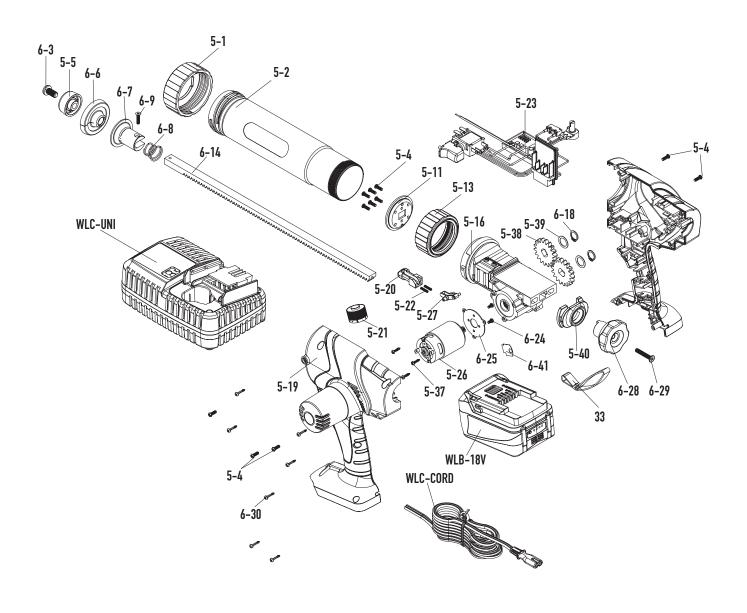

## CG-605L Parts Diagram and List

| No     | Parts Name                                  | Qty                                                                                          |
|--------|---------------------------------------------|----------------------------------------------------------------------------------------------|
| CG5-1  | Front Cap                                   | 1                                                                                            |
| CG5-2  | Compound Holder                             | 1                                                                                            |
| CG5-4  | Screw                                       | 12                                                                                           |
| CG5-11 | Connector                                   | 1                                                                                            |
| CG5-13 | Connecting Cap                              | 1                                                                                            |
| CG6-3  | Plunger Screw                               | 1                                                                                            |
|        | CG5-1<br>CG5-2<br>CG5-4<br>CG5-11<br>CG5-13 | CG5-1 Front Cap  CG5-2 Compound Holder  CG5-4 Screw  CG5-11 Connector  CG5-13 Connecting Cap |

| CG5-5  | Plunger Cover         | 1 |
|--------|-----------------------|---|
| CG6-6  | Plastic Plunger Disk  | 1 |
| CG6-7  | Plunger Disk          | 1 |
| CG6-9  | Plunger Adaptor Screw | 1 |
| CG6-8  | Spring                | 1 |
| CG6-14 | Rack                  | 1 |

## Parts Diagram and List (continued)

| No     | Parts Name                      | Qty |
|--------|---------------------------------|-----|
| CG5-16 | Gear Box Assembly & Rack Guider | 1   |
| CG5-23 | PCB Assembly                    | 1   |
| CG5-21 | Speed Control Dial              | 1   |
| CG5-20 | Rack Release Button             | 1   |
| CG5-22 | Spring                          | 1   |
| CG5-27 | Rack Release Rod Assembly       | 1   |
| CG6-24 | Motor Screw                     | 1   |
| CG6-25 | Motor Fixing Ring               | 1   |
| CG5-26 | Motor Assembly                  | 1   |
| CG5-37 | Screw                           | 1   |
| CG5-38 | Gear                            | 2   |
| CG5-39 | Washer                          | 2   |

| CG6-18   | C-Ring                                     | 2 |
|----------|--------------------------------------------|---|
| CG5-19   | Housing                                    | 1 |
| CG6-30   | Housing Screw                              | 8 |
| CG5-40   | Rubber Fixing                              | 1 |
| CG6-28   | Rack Rear Knob                             | 1 |
| CG6-29   | Rack Rear Knob Screw                       | 1 |
| CG5-41   | Speed Control Shell Fragment               | 1 |
| WLB-18V  | Battery 18V Li-ion                         | 1 |
| WLC-CORD | Power Cord                                 | 1 |
| WLC-UNI  | Battery Charger<br>10.8v/14.4v/18v Wallpro | 1 |