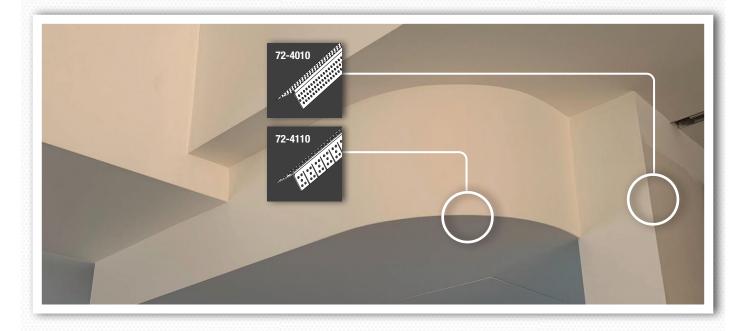

 $\{ T \}$ 

**Square Finish** 

| CORNER BEADS 90° | EXTERNAL                                                                                                                              | Code               | Nib Size | Mud Legs | Length       | Ctn Qty  |
|------------------|---------------------------------------------------------------------------------------------------------------------------------------|--------------------|----------|----------|--------------|----------|
|                  | Corner Bead 90° Trim-Tex<br>Corner Bead 90° Trim-Tex<br>Trim-Tex Corner Beads create a dent resistant, square finished 90°<br>corner. | 72-4008<br>72-4010 |          |          | 2.4m<br>3.0m | 50<br>50 |

| S 90° | Code               | Nib Size | Mud Legs | Length       | Ctn Qty  |
|-------|--------------------|----------|----------|--------------|----------|
|       | 72-4108<br>72-4110 |          |          | 2.4m<br>3.0m | 50<br>50 |