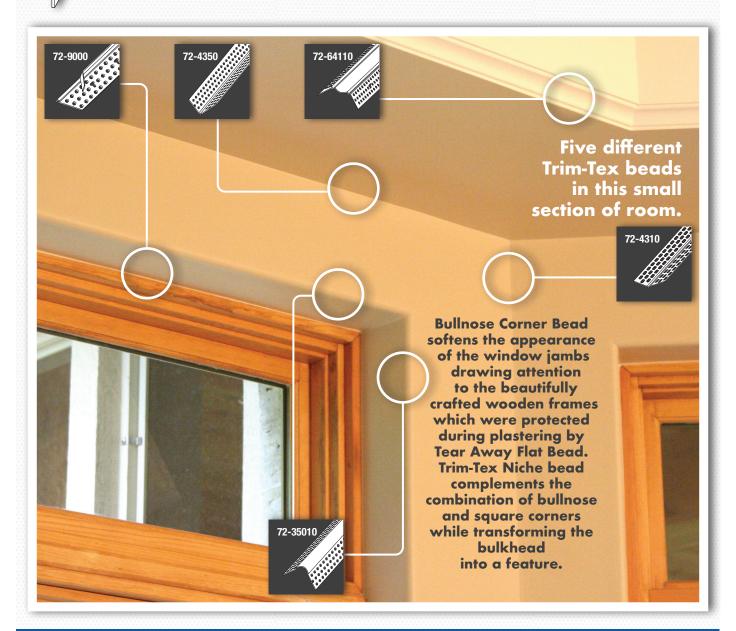

| <b>CORNEI</b><br>Decorative Finish | R BEADS                                                                                                                                                                     | (                                                      |                               | 5               | m                   | ~       |
|------------------------------------|-----------------------------------------------------------------------------------------------------------------------------------------------------------------------------|--------------------------------------------------------|-------------------------------|-----------------|---------------------|---------|
| STEP A BULL CORNE                  | R BFAD                                                                                                                                                                      | Code                                                   | Bullnose                      | Mud Legs        | Length              | Ctn Qty |
|                                    | <b>10mm Step a Bull Corner Bead Trim-Tex</b><br>The soft look of Trim-Tex Bullnose Bead paired with additional lineal<br>details to give this favourite a decorative twist. | 72-7030                                                | 10mm                          | 25mm            | 3.0m                | 20      |
| STEP A BULL ADAPTO                 | DR                                                                                                                                                                          |                                                        |                               | Code            | Bullnose            | Ctn Qty |
|                                    | <b>10mm Step a Bull Adaptor Trim-Tex</b><br>This adaptor creates a seamless and easy transition between 10mm<br>Step a Bull and a square corner.                            |                                                        |                               | 72-997          | 10mm                | 1       |
| NICHE CORNER BEA                   | D                                                                                                                                                                           |                                                        | Code                          | Mud Legs        | Length              | Ctn Qty |
|                                    | Niche Corner Bead Trim-Tex<br>A concave feature bead that can be used on 90° external corners,<br>bulkheads, niches and more.                                               |                                                        | 72-64110                      | 22mm            | 3.0m                | 15      |
| NICHE ADAPTOR                      |                                                                                                                                                                             |                                                        |                               |                 | Code                | Ctn Qty |
|                                    | Niche Adaptor Trim-Tex<br>Create the perfect transition between the concave appearance of Niche<br>Bead and a square 90° corner.                                            |                                                        |                               |                 | 72-986              | 1       |
|                                    | 2-04110 b<br>fe                                                                                                                                                             | his ordi<br>een ma<br>eature b<br>orner be<br>liche Be | ide into<br>by swit<br>ead wi | o a de<br>ching | corativo<br>regulai |         |