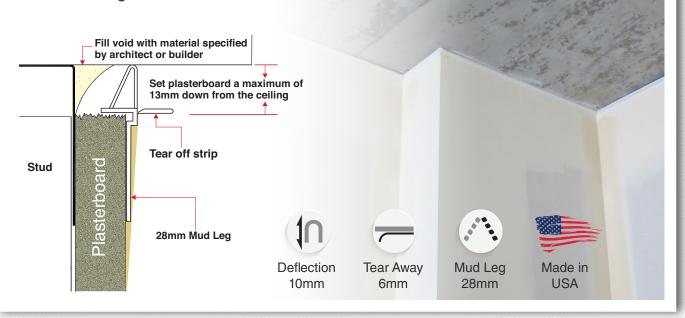

### Protect against structural movement. Wall Mounted Deflection Bead is designed to be

Wall Mounted Deflection Bead is designed to be installed against a ceiling or concrete deck where structural movement is a possibility and inside corner cracking can occur as a result.