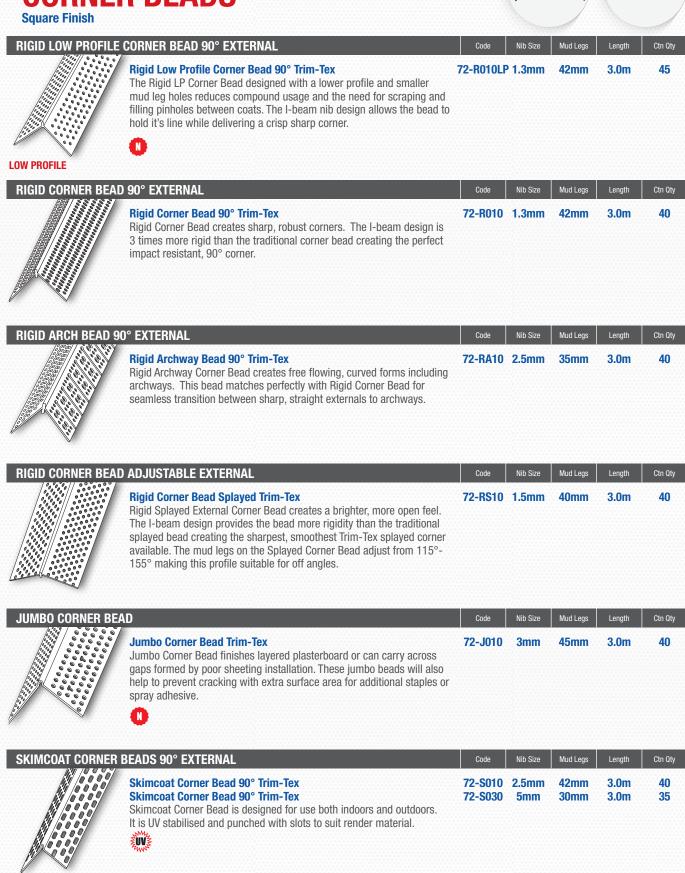

 $\{ T \}$ 

**Square Finish** 

| CORNER BEADS 90° | EXTERNAL                                                                                                                              | Code               | Nib Size | Mud Legs | Length       | Ctn Qty  |
|------------------|---------------------------------------------------------------------------------------------------------------------------------------|--------------------|----------|----------|--------------|----------|
|                  | Corner Bead 90° Trim-Tex<br>Corner Bead 90° Trim-Tex<br>Trim-Tex Corner Beads create a dent resistant, square finished 90°<br>corner. | 72-4008<br>72-4010 |          |          | 2.4m<br>3.0m | 50<br>50 |

ARCH PLUS 90°

**Arch Plus 90° External Combo Bead Trim-Tex** Arch Plus is a combination of a 90° External Bead and a 90° External Archway Bead. Remove the Tear Away strip for a 90° Archway Bead that flexes from a 250mm inside radius to a 450mm outside radius.

**ARCHWAY BEADS 90°** 

|          |     |      |       | //           |          | 0 |
|----------|-----|------|-------|--------------|----------|---|
|          |     |      |       |              |          | X |
|          |     | 1    |       |              | <u>%</u> | ŗ |
|          |     |      |       | $\sim$       |          |   |
|          |     | // s | ိုမ်  | $\mathbb{Y}$ |          |   |
|          |     | 0    | $\gg$ |              |          |   |
| ß        | K 6 |      | 9     |              |          |   |
|          |     | ۰,   |       |              |          |   |
| <i>v</i> |     | ~    |       |              |          |   |

| S 90° | Code               | Nib Size | Mud Legs | Length       | Ctn Qty  |
|-------|--------------------|----------|----------|--------------|----------|
|       | 72-4108<br>72-4110 |          |          | 2.4m<br>3.0m | 50<br>50 |

| ARCHWAY BEAD 90 | ° INSIDE                                                                                                                                                             | Code    | Nib Size | Mud Legs | Length | Ctn Qty |
|-----------------|----------------------------------------------------------------------------------------------------------------------------------------------------------------------|---------|----------|----------|--------|---------|
|                 | Archway Corner Bead 90° Trim-Tex<br>Archway Corner Beads create free flowing forms. Trim-Tex Archway<br>flexes from a 900mm inside radius to a 900mm outside radius. | 72-4150 | 2mm      | 25mm     | 3.0m   | 40      |

|                  | -            |          |
|------------------|--------------|----------|
| <br>32mm<br>32mm | 2.4m<br>3.0m | 50<br>70 |
|                  |              |          |

| CORNER BEADS ADJ | USTABLE INSIDE                                                                                                                                                                                                                                                                   | Code               | Nib Size | Mud Legs     | Length       | Ctn Qty  |
|------------------|----------------------------------------------------------------------------------------------------------------------------------------------------------------------------------------------------------------------------------------------------------------------------------|--------------------|----------|--------------|--------------|----------|
|                  | Corner Bead Adjustable 70°-150° Inside Trim-Tex<br>Corner Bead Adjustable 70°-150° Inside Trim-Tex<br>Adjustable Inside Corner Beads produce straight and sharp inside lines.<br>This internal corner bead adjusts between 70° - 150°.<br>*Not designed for structural movement. | 72-4308<br>72-4310 |          | 25mm<br>25mm | 2.4m<br>3.0m | 70<br>70 |

Mud Legs

34mm

72-4050 2.5mm

Length

3.0m

Ctn Qty

40

### **CORNER BEADS Square Finish**

| CORNER BEADS 90 | )° INSIDE                                                             | Code    | Nib Size | Mud Legs | Length | Ctn Qty |
|-----------------|-----------------------------------------------------------------------|---------|----------|----------|--------|---------|
|                 | Corner Bead 90° Trim-Tex                                              | 72-4358 | 2mm      | 25mm     | 2.4m   | 40      |
|                 | Corner Bead 90° Trim-Tex                                              | 72-4350 | 2mm      | 25mm     | 3.0m   | 40      |
| 00000000        | Trim-Tex Inside Corner Beads create straight and sharp inside corners |         |          |          |        |         |

solving common problems like uneven framing and gapping between sheets.

| SLIMLINEBEAD <sup>™</sup> 90° | EXTERNAL                                                                                                                                                                                                                                                                                                                                                                                                                                             | Code                       | Nib Size | Mud Legs     | Length       | Ctn Qty  |
|-------------------------------|------------------------------------------------------------------------------------------------------------------------------------------------------------------------------------------------------------------------------------------------------------------------------------------------------------------------------------------------------------------------------------------------------------------------------------------------------|----------------------------|----------|--------------|--------------|----------|
|                               | Slimlinebead <sup>™</sup> 90° Trim-Tex<br>Slimlinebead <sup>™</sup> 90° Trim-Tex<br>Trim-Tex Slimlinebead <sup>™</sup> creates lower profile 90° corners achieving<br>a squarer finish for skirting and reducing the amount of compound<br>required.                                                                                                                                                                                                 | 72-6008<br>72-6010         |          | 32mm<br>32mm | 2.4m<br>3.0m | 50<br>50 |
| SLIMLINEBEAD™ AR              | CHWAY BEAD                                                                                                                                                                                                                                                                                                                                                                                                                                           | Code                       | Nib Size | Mud Legs     | Length       | Ctn Qty  |
|                               | <i>Slimlinebead</i> <sup>TM</sup> Archway Bead Trim-Tex<br>The beads unique design minimises how much compound is required<br>while guaranteeing a sharp finish on archways and other curved design<br>features.                                                                                                                                                                                                                                     | 72-6110                    | 1.5mm    | 28mm         | 3.0m         | 50       |
| MUD SET 90° EXTER             | NAL CORNER BEAD                                                                                                                                                                                                                                                                                                                                                                                                                                      | Code                       | Nib Size | Mud Legs     | Length       | Ctn Qty  |
|                               | Mud Set 90° External Corner Bead Trim-Tex<br>Mud Set 90° External Corner Bead Trim-Tex<br>Rigid Mud Set Corner Bead incorporates the strength of mud lock<br>technology with the sharp, smooth lines created by the Trim-Tex<br>Rigid-Beam. The specially engineered hole pattern allows compound<br>to flow through quickly enabling the bead to self level. The result is the<br>most impact resistant external corner bead in the Trim-Tex range. | 72-MSR008LP<br>72-MSR010LP |          | 42mm<br>42mm | 2.4m<br>3.0m | 50<br>50 |
| MUD SET ADJUSTAB              | LE EXTERNAL CORNER BEAD                                                                                                                                                                                                                                                                                                                                                                                                                              | Code                       | Nib Size | Mud Legs     | Length       | Ctn Qty  |
|                               | <b>Mud Set Adjustable External Corner Bead Trim-Tex</b><br>Mud Set Splayed External Corner Bead has adjustable mud legs that<br>are suitable for use on corners ranging between 115°-155°. The mud<br>locks bond the bead to the wall giving it superior impact resistance. The<br>I-beam design is more rigid than the traditional splayed bead creating<br>the sharpest, smoothest splayed corner available.                                       | 72-MSRS10                  | 1.5mm    | 40mm         | 3.0m         | 25       |
| MUD SET ADJUSTAB              | LE INSIDE CORNER BEAD                                                                                                                                                                                                                                                                                                                                                                                                                                | Code                       | Nib Size | Mud Legs     | Length       | Ctn Qty  |
|                               | Mud Set Adjustable Inside Corner Bead Trim-Tex<br>The Mud Set Adjustable Inside Corner Bead produces straight and sharp<br>inside lines. The mud locks create more bonding area and the specially<br>engineered holes enable the bead to self level. This internal corner<br>bead adjusts between 70° - 150°                                                                                                                                         | 72-MS4310                  | 1.5mm    | 27mm         | 3.0m         | 50       |