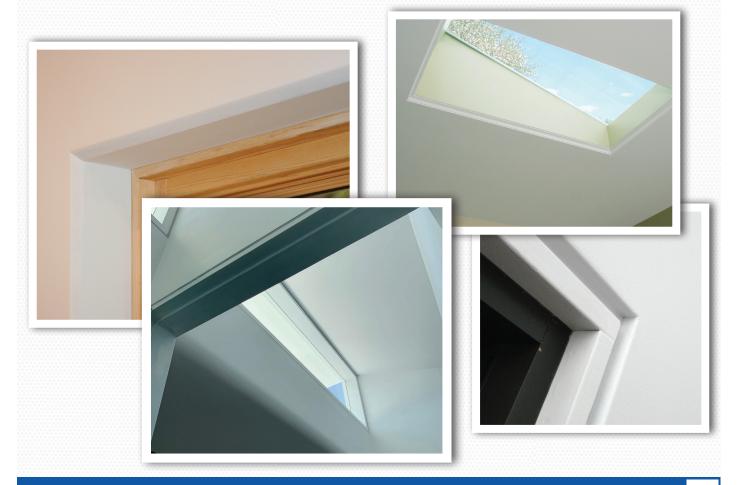

Trim-Tex coined the phrase "drywall art", which accurately describes the adaptive use of materials and accessories to enhance the standard flat and squared edged world of plasterboard. Drywall art can be found in a variety of forms, including decorative archways, rounded edges, and even reveal effects such as shelves and stepped ceilings.

Trim-Tex doesn't just make decorative products. Trim-Tex is the industry leader in creating products designed to solve common plasterboard finishing problems. The patented Magic Corner solves cracking problems on inside off angle corners, cathedral and tray ceilings. In fact, Trim-Tex has acquired over 15 patents for their innovations.

Trim-Tex design engineers continually work through research and development to update and improve products and materials.

Trim-Tex provides the products to make your creative ideas come to life, from free flowing walls and ceilings to multilayered effects and more. Design freedom is now yours to achieve.