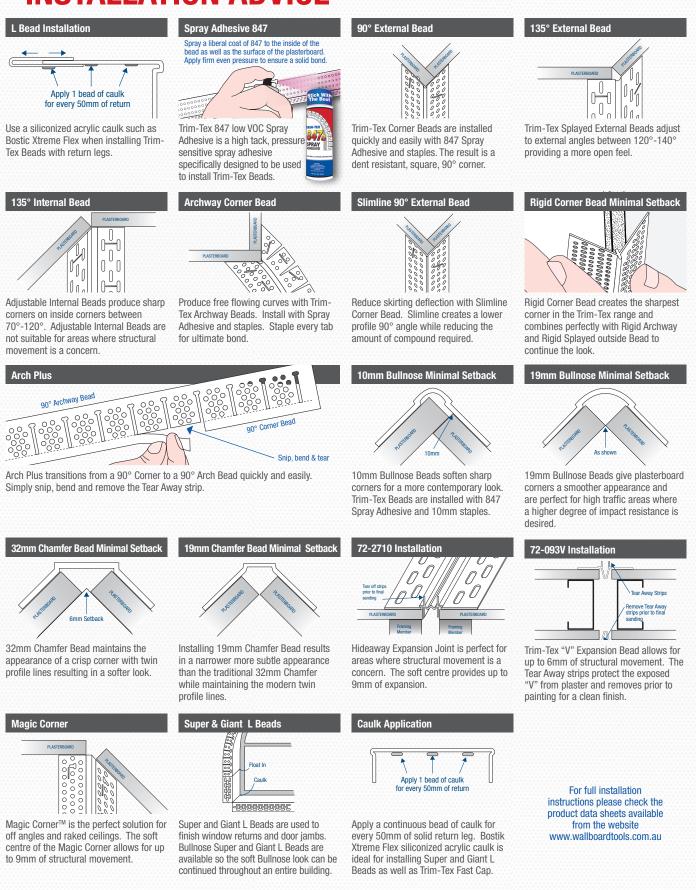

ARCH PLUS 90°

**Arch Plus 90° External Combo Bead Trim-Tex** Arch Plus is a combination of a 90° External Bead and a 90° External Archway Bead. Remove the Tear Away strip for a 90° Archway Bead that flexes from a 250mm inside radius to a 450mm outside radius.

### HIDEAWAY EXPANSION BEAD

**Hideaway Expansion Bead Trim-Tex** Hideaway Bead is a low profile expansion that eliminates the exposed "V" common with other products. The soft centre flexes as the structure expands while the Tear Away strips protect the centre from plaster.

### **093V Expansion Bead Trim-Tex**

Τ

Trim-Tex "V" Expansion Bead allows for 6mm of structural movement. The "V" shape of the bead is made from rigid PVC with a soft, flexible connection at the bottom. Tear Away strips on either side of the "V" protect the centre from damage and plaster.

#### MAGIC CORNER™

72-4320

| тм                                    |                                                                                                                                                                                                                                                                                                                                                                                                                                                                   | Code                | Expansion  | Mud Legs     | Length     | Ctn Qty |
|---------------------------------------|-------------------------------------------------------------------------------------------------------------------------------------------------------------------------------------------------------------------------------------------------------------------------------------------------------------------------------------------------------------------------------------------------------------------------------------------------------------------|---------------------|------------|--------------|------------|---------|
| 9 9 9 9 9 9 9 9 9 9 9 9 9 9 9 9 9 9 9 | Magic Corner™ Trim-Tex         Magic Corner™ Kit Trim-Tex         Magic Corner™ Si the perfect solution for off angled walls and raked ceilings. This bead combines rigid PVC on the mud legs with a soft centre allowing it to act as an expansion bead at any angle. Magic Corner™ Kit includes 1 x 35m roll of Trim-Tex Magic Corner™, a 609ml can of Spray Adhesive and an installation tool. A detailed installation and painting guide features on the box. | 72-4320<br>72-4325K | 9mm<br>9mm | 25mm<br>25mm | 60m<br>35m | 1       |

# **Beautifully**

practical. Trim-Tex Magic Corner can be used to form any inside corner while allowing for 9mm of total expansion.