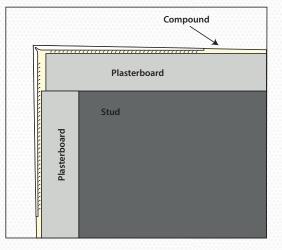

 $\{ T \}$ 

**Square Finish** 

| CORNER BEADS 90° | EXTERNAL                                                                                                                              | Code               | Nib Size | Mud Legs | Length       | Ctn Qty  |
|------------------|---------------------------------------------------------------------------------------------------------------------------------------|--------------------|----------|----------|--------------|----------|
|                  | Corner Bead 90° Trim-Tex<br>Corner Bead 90° Trim-Tex<br>Trim-Tex Corner Beads create a dent resistant, square finished 90°<br>corner. | 72-4008<br>72-4010 |          |          | 2.4m<br>3.0m | 50<br>50 |

### **CORNER BEADS Square Finish**

| CORNER BEADS 90 | )° INSIDE                                                             | Code    | Nib Size | Mud Legs | Length | Ctn Qty |
|-----------------|-----------------------------------------------------------------------|---------|----------|----------|--------|---------|
|                 | Corner Bead 90° Trim-Tex                                              | 72-4358 | 2mm      | 25mm     | 2.4m   | 40      |
|                 | Corner Bead 90° Trim-Tex                                              | 72-4350 | 2mm      | 25mm     | 3.0m   | 40      |
| 00000000        | Trim-Tex Inside Corner Beads create straight and sharp inside corners |         |          |          |        |         |