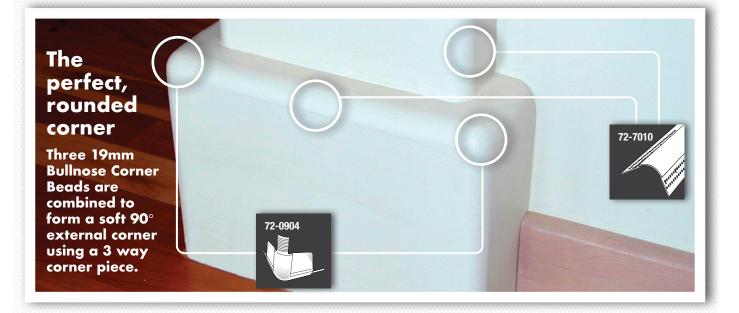

|                                                           | RNER BEADS 90° EXTERNAL                                                                                                                                                                                                                                                               | Code               | Bullnose | Mud Legs           | Length       | Ctn Qty  |
|-----------------------------------------------------------|---------------------------------------------------------------------------------------------------------------------------------------------------------------------------------------------------------------------------------------------------------------------------------------|--------------------|----------|--------------------|--------------|----------|
|                                                           | Bullnose Corner Bead 90° Trim-Tex<br>Bullnose Corner Bead 90° Trim-Tex<br>Bullnose Corner Beads soften sharp edges for a more contemporary<br>look. Trim-Tex Bullnose Beads are impact resistant making them<br>suitable for high traffic areas where a softer appearance is desired. | 72-7008<br>72-7010 |          | 22mm<br>22mm       | 2.4m<br>3.0m | 35<br>35 |
| 19mm BULLNOSE AR                                          | ICH BEAD 90°                                                                                                                                                                                                                                                                          | Code               | Bullnose | Mud Legs           | Length       | Ctn Qty  |
| [0]0]0<br>[0]0]0<br>[0]0]0<br>[0]0<br>[0]0<br>[0]0<br>[0] | Bullnose Corner Bead Archway Trim-Tex<br>Bullnose Archway Beads create free flowing, curved forms such as<br>archways with a smooth, rounded edge. Trim-Tex Bullnose Archway<br>flexes from a 375mm inside radius to a 500mm outside radius.                                          | 72-7110            | 19mm     | 22mm               | 3.0m         | 35       |
| 19mm BULLNOSE CO                                          | RNER BEAD 135° EXTERNAL                                                                                                                                                                                                                                                               | Code               | Bullnose | Mud Legs           | Length       | Ctn Qty  |
|                                                           | Bullnose Corner Bead 135° Trim-Tex<br>Bullnose Corner Bead 135° Trim-Tex<br>Bullnose Splayed Corner Beads suit unusual outside corners, softening<br>their appearance and creating contemporary appeal.                                                                               | 72-7308<br>72-7310 |          | 22mm<br>22mm       | 2.4m<br>3.0m | 35<br>35 |
| 19mm BULLNOSE CO                                          | RNER BEAD 90° INSIDE                                                                                                                                                                                                                                                                  | Code               | Bullnose | Mud Legs           | Length       | Ctn Qty  |
|                                                           | Bullnose Inside Corner Bead Trim-Tex<br>Bullnose Inside Corner Bead is designed to round a 90° inside corner.                                                                                                                                                                         | 72-7210            | 19mm     | 22mm               | 3.0m         | 35       |
| 19mm BULLNOSE 2 \                                         | NAY CORNER PIECES                                                                                                                                                                                                                                                                     |                    |          | Code               | Bullnose     | Ctn Qty  |
|                                                           | Bullnose 2 Way Corner Piece Trim-Tex<br>Bullnose 135° 2 Way Corner Piece Trim-Tex<br>19mm Bullnose, Corner Pieces are used for seamlessly finishing two                                                                                                                               |                    |          | 72-0903<br>72-0912 |              | 1<br>1   |

72-0903 finishes two 90° external corners into a square 90° angle.
 72-0912 finishes two 90° external corners into a 135° internal angle.

Y

Ctn Qty

1

Bullnose

72-0924 10mm

| Bullnose Finish    |                                                                                                                                                                                                                                                                                                                                                                                                                                                                                                                                       |         |                               |                      |             |
|--------------------|---------------------------------------------------------------------------------------------------------------------------------------------------------------------------------------------------------------------------------------------------------------------------------------------------------------------------------------------------------------------------------------------------------------------------------------------------------------------------------------------------------------------------------------|---------|-------------------------------|----------------------|-------------|
| 19mm BULLNOSE 3    | WAY CORNER PIECES                                                                                                                                                                                                                                                                                                                                                                                                                                                                                                                     |         | Code                          | Bullnose             | Ctn Qty     |
|                    | <b>Bullnose 3 Way Outside Corner Piece Trim-Tex</b><br><b>Bullnose 135° 3 Way Outside Corner Piece Trim-Tex</b><br><b>Bullnose 3 Way Inside Corner Piece Trim-Tex</b><br>19mm Bullnose Corner Pieces are used for seamlessly finishing three Bullnose Corner I<br>– 72-0904 finishes three 90° external corners into a smooth 90° outside angle.<br>– 72-0911 finishes two 90° external corners and one splayed external into a external off angle.<br>– 72-0905 finishes three 90° internal corners into a smooth 90° outside angle. |         | 72-0904<br>72-0911<br>72-0905 | 19mm<br>19mm<br>19mm | 1<br>1<br>1 |
| 19mm BULLNOSE AI   | DAPTOR                                                                                                                                                                                                                                                                                                                                                                                                                                                                                                                                | Code    | Bullnose                      | Length               | Ctn Qty     |
|                    | <b>Bullnose Adaptor Trim-Tex</b><br>The Bullnose Adaptor joins to and transitions 19mm Bullnose External corners to a square bottom corner assisting with skirting installation.                                                                                                                                                                                                                                                                                                                                                      | 72-0917 | 19mm                          | 140mm                | 1           |
| 19mm BULLNOSE M    | ITRE MARKER                                                                                                                                                                                                                                                                                                                                                                                                                                                                                                                           |         | Code                          | Bullnose             | Ctn Qty     |
| Car Line Line Line | <b>Bullnose 19mm Mitre Marker Trim-Tex</b><br>The Bullnose Mitre Marker eliminates guess work allowing you to mark, cut and creat<br>perfect 90° and 135° inside corners.                                                                                                                                                                                                                                                                                                                                                             | ie      | 72-0932                       | 19mm                 | 1           |
| 19mm BULLNOSE SI   | PLICER                                                                                                                                                                                                                                                                                                                                                                                                                                                                                                                                |         | Code                          | Bullnose             | Ctn Qty     |
|                    | Bullnose 19mm Splicer Trim-Tex<br>Join two pieces of 19mm Bullnose Corner Bead using the Bullnose Splicer. Apply adh<br>to the inside of both bead pieces and snap the Splicer into place for the perfect join.                                                                                                                                                                                                                                                                                                                       | esive   | 72-0925                       | <b>19mm</b>          | 1           |