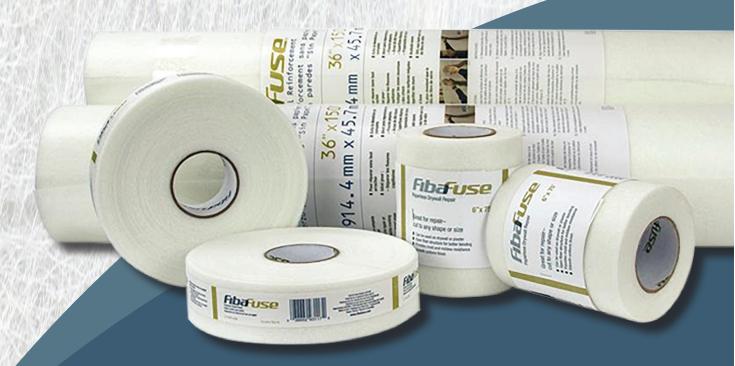

## The Alternative to Paper Tape

FibaFuse is a revolutionary paperless plasterboard tape made from glass matte fibres. This innovative alternative to paper tape will give you a smooth finish eliminating blisters and bubbles that can occur with traditional paper tape.

The wide 150mm and 914mm width rolls could save you time replacing plasterboard sheets as they are perfect for patching and repairing large areas that are damaged due to cracking, old plaster or wallpaper removal.

The 50mm width rolls are designed to use on joints and corners with the open structure of the fibres creating greater joint compound penetration resulting in a superior bond and a stronger joint.

Installation is easy, either by hand or can be applied more efficiently with Automatic Tools like the *Tapepro Mud Boxes* or Automatic Taper.

| Code    | Description | Barcode      |
|---------|-------------|--------------|
| 15-8201 | 50mm x 75m  | 038662931172 |
| 15-8202 | 150mm x 22m | 038662931936 |
| 15-8205 | 914mm x 45m | 038662101209 |