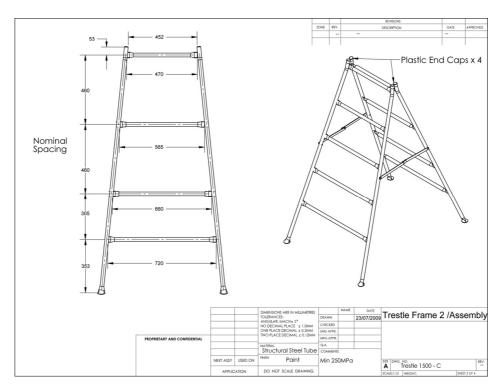

## **CERTIFICATE**

Date: 18 November 2011

Client: Wallboard Tool Company Pty Ltd

30 Leda Drive

West Burleigh, QLD 4219

Attention: Mr Jim Swain, Sales Manager

**Project:** Prefabricated Steel Trestle — 1500 mm working height

Reference: Dwg. No. Trestle 1500 – C Rev: 0 Sheet 2 of 4

I certify that the trestle shown on this drawing as illustrated below has been tested in accordance with AS/NZS 1576.5:1995, Appendices A and B and complies with the requirement for light duty loading of 2.2 kN per bay as specified by AS/NZS 1576.1:2010, Clause 2.5.3.1.2 (a).