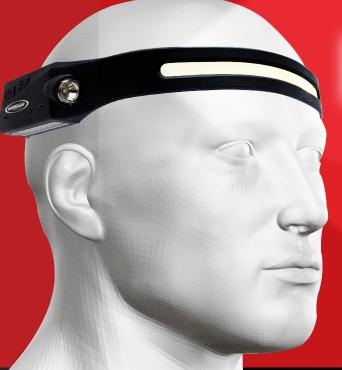

## WIDE VIEW HEAD LAM

Wallboard's Wide View Head Lamp gives you a full 230° of bright illumination. With 350 lumens, nothing will be left in the dark! It has an easy control button on the left side to switch through the 5 available modes, and a sensor option that allows you to turn the light on and off with the simple wave of your hand! Get up to 3 hours when using 100% Wide View COB LED and up to 8 hours when using the side beam XPE LED light.