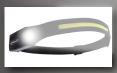

## WIDE VIEW HEAD LAM

Wallboard's Wide View Head Lamp gives you a full 230° of bright illumination. With 350 lumens, nothing will be left in the dark! It has an easy control button on the left side to switch through the 5 available modes, and a sensor option that allows you to turn the light on and off with the simple wave of your hand! Get up to 3 hours when using 100% Wide View COB LED and up to 8 hours when using the side beam XPE LED light.

| Code   | Barcode       | Description         |
|--------|---------------|---------------------|
| 905250 | 9315778002707 | Wide View Head Lamp |

| 5 Power Modes          | Brightness | Battery Use |
|------------------------|------------|-------------|
| 100% Wide View COB LED | 350LM      | 2.5Hrs      |
| 40% Wide View COB LED  | 150LM      | 5.0Hrs      |
| COB Strobe             | _          | 8.0Hrs      |
| 100% Side Beam XPE LED | 150LM      | 4.0Hrs      |
| 40% Side Beam XPE LED  | 60LM       | 8.0Hrs      |