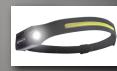

## WIDE VIEW HEAD LAM

Wallboard's Wide View Head Lamp gives you a full 230° of bright illumination. With 350 lumens, nothing will be left in the dark! It has an easy control button on the left side to switch through the 5 available modes, and a sensor option that allows you to turn the light on and off with the simple wave of your hand! Get up to 3 hours when using 100% Wide View COB LED and up to 8 hours when using the side beam XPE LED light.

| Code   | Barcode       | Description         |
|--------|---------------|---------------------|
| 905250 | 9315778002707 | Wide View Head Lamp |

| 5 Power Modes          | Brightness | Battery Use |
|------------------------|------------|-------------|
| 100% Wide View COB LED | 350LM      | 2.5Hrs      |
| 40% Wide View COB LED  | 150LM      | 5.0Hrs      |
| COB Strobe             | _          | 8.0Hrs      |
| 100% Side Beam XPE LED | 150LM      | 4.0Hrs      |
| 40% Side Beam XPE LED  | 60LM       | 8.0Hrs      |