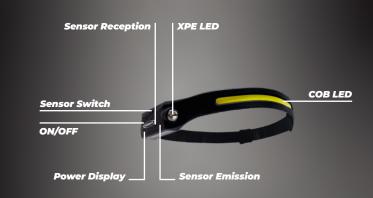

## WIDE VIEW HEAD LAM

Wallboard's Wide View Head Lamp gives you a full 230° of bright illumination. With 350 lumens, nothing will be left in the dark! It has an easy control button on the left side to switch through the 5 available modes, and a sensor option that allows you to turn the light on and off with the simple wave of your hand! Get up to 3 hours when using 100% Wide View COB LED and up to 8 hours when using the side beam XPE LED light.