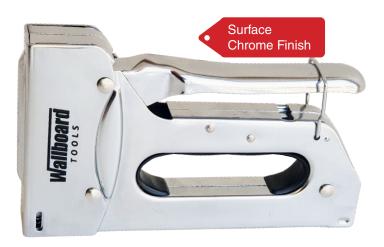

# MULTIPURPOSE STAPLE GUN **HEAVY DUTY**

Wallboard's Multipurpose Heavy Duty Staple Gun is the ultimate economical choice for working efficiently. Suitable for insulation, house wrap, roofing, wiring, carpeting, upholstery and more. The all steel construction with chrome finish surface guarantees an extra long tool life.

### FEATURES

- Powerful driving force
- Tough all metal construction
- Surface chrome finish
- Lock down handle
- Staple refill window
- Comfortable handle shape

I RI I DUR

Bottom loading position