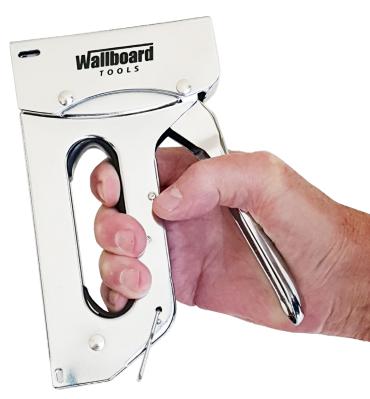

### COMPATIBILITY

Arrow T50, Rapid 140 and Wallboard Tools 140 series staples 6mm - 14mm. Comfortable Handle Shape