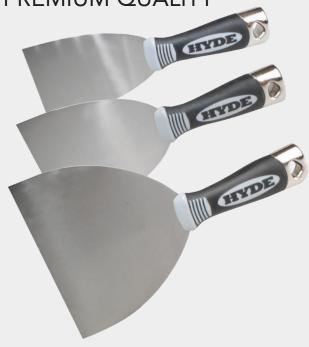

## **HYDE PRO STAINLESS JOINT KNIVES**

HIGH PERFORMANCE. PREMIUM QUALITY

The Pro Stainless Joint Knife range focuses on delivering premium comfort and quality. They each feature a rust resistant Stainless Steel blade and durable, allow hammer head.

Each blade is double hollow-ground for maximum lifespan and optimal flexibility. The overmold rubber grips and finger ridges provide the perfect balance between comfort and control. This new range of Stainless Steel Joint Knives is available in 75mm, 100mm and 150mm sizes.