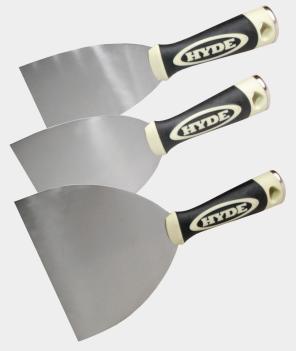

## **HYDE PRO STAINLESS JOINT KNIVES**

HIGH PERFORMANCE. PREMIUM QUALITY

The Pro Stainless Joint Knife range focuses on delivering premium comfort and quality. They each feature a rust resistant Stainless Steel blade and durable, allow hammer head.

Each blade is double hollow-ground for maximum lifespan and optimal flexibility. The overmold rubber grips and finger ridges provide the perfect balance between comfort and control. This new range of Stainless Steel Joint Knives is available in 75mm, 100mm and 150mm sizes.