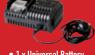

| CG5-39   | Washer                                      |
|----------|---------------------------------------------|
| CG6-18   | C-Ring                                      |
| CG5-19   | Housing                                     |
| CG6-30   | Housing Screw                               |
| CG5-40   | Rubber Fixing                               |
| CG6-28   | Rack Rear Knob                              |
| CG6-29   | Rack Rear Knob Screw                        |
| CG5-41   | Speed Control Shell Fragment                |
| WLB-18V  | Battery 18V Li-ion                          |
| WLC-CORD | Power Cord                                  |
| WLC-UNI  | Battery Charger<br>10.8v/14.4v/18v Wallpro™ |