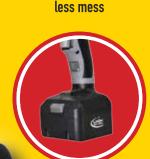

## **CAULK THE SERIOUS**

Faster and more powerful than ever. The 605L model Wallpro™ Caulking Gun is now compatible with the powerful 18v, 3.0Ah Wallpro™ battery packs. These batteries have a 1 hour fast charge cycle with auto cut off. The increase in battery size has resulted in the expel force of the gun almost doubling. The Wallpro™ Caulking Gun is compatible with both cartridges or sausages and will discharge 230x 310g tubes of mastic or 75x 950g sausages of fire

caulk on a fully charged battery.

**Rapid Plunger Release** 

18V, 3.OAh Battery for high capacity use

**Variable Speed** delivers accurate flow

| Code                    | CG-605L               |
|-------------------------|-----------------------|
| Barcode                 | 9315778001892         |
| Description             | Wallpro™ Caulking Gun |
| Size (in case)          | 650x320mm             |
| Weight (tool & battery) | 4.2kgs                |