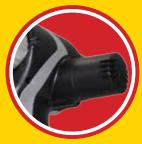

## **CAULK THE SERIOUS**

Faster and more powerful than ever. The 605L model Wallpro™ Caulking Gun is now compatible with the powerful 18v, 3.0Ah Wallpro™ battery packs. These batteries have a 1 hour fast charge cycle with auto cut off. The increase in battery size has resulted in the expel force of the gun almost doubling. The Wallpro™ Caulking Gun is compatible with both cartridges or sausages and will discharge 230x 310g tubes of mastic or 75x 950g sausages of fire

caulk on a fully charged battery.

**Rapid Plunger Release** 

18V, 3.OAh Battery for high capacity use

**Variable Speed** delivers accurate flow

| Code                    | CG-605L               |
|-------------------------|-----------------------|
| Barcode                 | 9315778001892         |
| Description             | Wallpro™ Caulking Gun |
| Size (in case)          | 650x320mm             |
| Weight (tool & battery) | 4.2kgs                |

Powerful 18V Motor

**Cut Off** 

Capacity

740kgf Expel Force