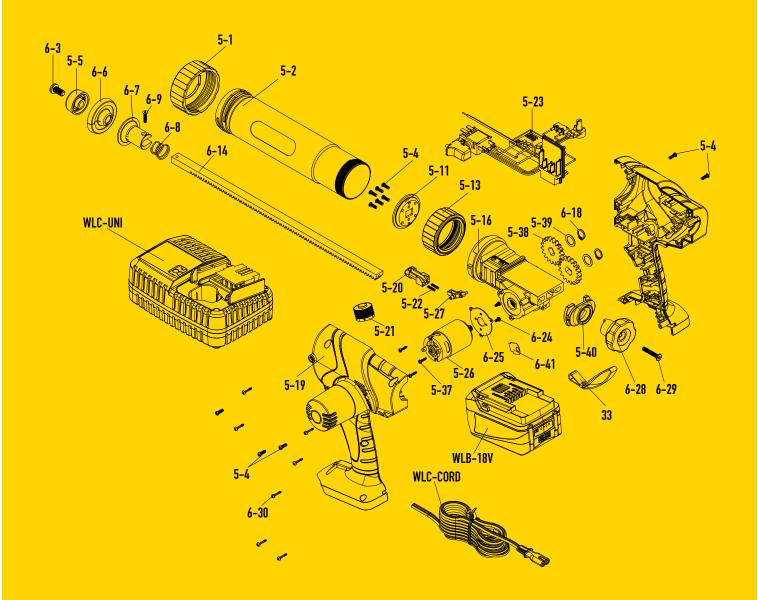

## Caulking Gun Parts Diagram and List

| No     | Parts Name            |
|--------|-----------------------|
| CG5-1  | Front Cap             |
| CG5-2  | Compound Holder       |
| CG5-4  | Screw                 |
| CG5-11 | Connector             |
| CG5-13 | Connecting Cap        |
| CG6-3  | Plunger Screw         |
| CG5-5  | Plunger Cover         |
| CG6-6  | Plastic Plunger Disk  |
| CG6-7  | Plunger Disk          |
| CG6-9  | Plunger Adaptor Screw |
| CG6-8  | Spring                |

| Rack                            |
|---------------------------------|
| Gear Box Assembly & Rack Guider |
| PCB Assembly                    |
| Speed Control Dial              |
| Rack Release Button             |
| Spring                          |
| Rack Release Rod Assembly       |
| Motor Screw                     |
| Motor Fixing Ring               |
| Motor Assembly                  |
| Screw                           |
| Gear                            |
|                                 |

| CG5-39   | Washer                                      |
|----------|---------------------------------------------|
| CG6-18   | C-Ring                                      |
| CG5-19   | Housing                                     |
| CG6-30   | Housing Screw                               |
| CG5-40   | Rubber Fixing                               |
| CG6-28   | Rack Rear Knob                              |
| CG6-29   | Rack Rear Knob Screw                        |
| CG5-41   | Speed Control Shell Fragment                |
| WLB-18V  | Battery 18V Li-ion                          |
| WLC-CORD | Power Cord                                  |
| WLC-UNI  | Battery Charger<br>10.8v/14.4v/18v Wallpro™ |