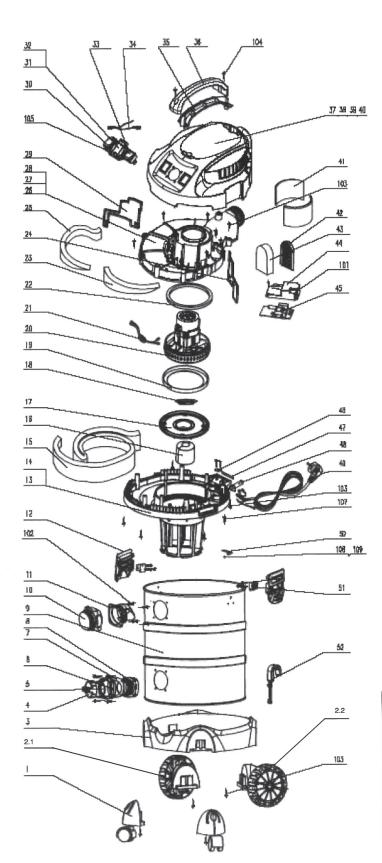

-----------|
| Barcode     | 9315778997720        |
| Description | Wallpro Power Vacuum |
| Size        | 375x615mm            |
| Weight      | 10.0kg               |

Wallpro's Power Vacuum is an economical but robust heavy duty dust extractor designed for use with the Wallpro Power Sander.

- Powerful 1400 watt motor
- Long lasting stainless steel drum
- Large 30 litre capacity
- Includes reusable cloth bag
- Operates as a wet/dry all purpose vacuum
- Includes accessories and floor tools kit

111111111

- Automatically switches on and shuts off when connected to power sanders
- Full range of spare parts available from your Wallpro distributor



Vacuum



30 Litre Capacity



Powerful 1400W Motor



Auto On/Off Switch with Power Sander



## **POWER VACUUM**

**SPARE PARTS DIAGRAM** 









Cloth Dust Bag DE -30L-60