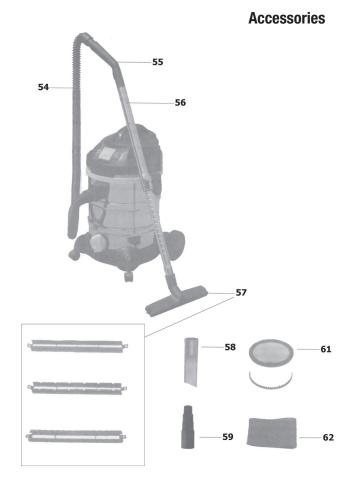

Wallpro's Power Vacuum is an economical but robust heavy duty dust extractor designed for use with the Wallpro Power Sander.

- Powerful 1400 watt motor
- Long lasting stainless steel drum
- Large 30 litre capacity
- Includes reusable cloth bag
- Operates as a wet/dry all purpose vacuum
- Includes accessories and floor tools kit