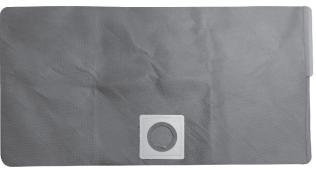

-----|
| Barcode     | 9315778997720        |
| Description | Wallpro Power Vacuum |
| Size        | 375x615mm            |
| Weight      | 10.0kg               |

Wallpro's Power Vacuum is an economical but robust heavy duty dust extractor designed for use with the Wallpro Power Sander.

- Powerful 1400 watt motor
- Long lasting stainless steel drum
- Large 30 litre capacity
- Includes reusable cloth bag
- Operates as a wet/dry all purpose vacuum
- Includes accessories and floor tools kit

111111111

- Automatically switches on and shuts off when connected to power sanders
- Full range of spare parts available from your Wallpro distributor



Vacuum



30 Litre Capacity



Powerful 1400W Motor



Auto On/Off Switch with Power Sander



## **POWER VACUUM**

**SPARE PARTS DIAGRAM** 









Cloth Dust Bag DE -30L-60