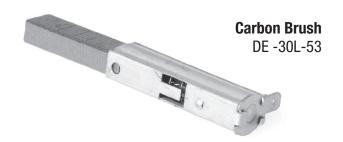

-------|
| Barcode     | 9315778997720        |
| Description | Wallpro Power Vacuum |
| Size        | 375x615mm            |
| Weight      | 10.0kg               |

Wallpro's Power Vacuum is an economical but robust heavy duty dust extractor designed for use with the Wallpro Power Sander.

- Powerful 1400 watt motor
- Long lasting stainless steel drum
- Large 30 litre capacity
- Includes reusable cloth bag
- Operates as a wet/dry all purpose vacuum
- Includes accessories and floor tools kit

111111111

- Automatically switches on and shuts off when connected to power sanders
- Full range of spare parts available from your Wallpro distributor



Vacuum



30 Litre Capacity



Powerful 1400W Motor



Auto On/Off Switch with Power Sander



## **POWER VACUUM**

**SPARE PARTS DIAGRAM** 









Cloth Dust Bag DE -30L-60