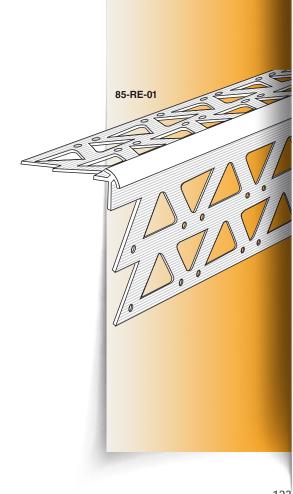

85-RE-2.5 - 2.5mm 85-RE-3.5 - 3.5mm 85-RE-4.5 - 4.5mm 85-RE-6 - 6mm

The RenderEdge External Render Trim is manufactured with an anchor top providing excellent bonding of render material into the corner while the large rectangular holes and double-sided ridging on the render leg assists adhesion to all surfaces.