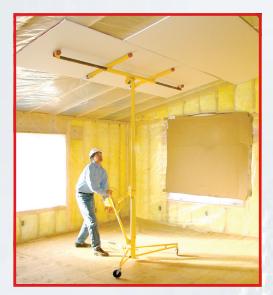

## The PANELLIFT<sup>®</sup> Model 125 by Telpro Inc. is the industry's leading PanelLift.

- Single person operation
- Works on walls or ceilings
- Tilt allows easy loading and accommodates sloped ceilings
- Fast action, single stage winch with silent cam-lock brake
- Assembles in seconds with no tools
- Max standard reach: 3.35m
- Standard loading height: 0.93m
- Load capacity: 68kg
- Sheet size & capacity: Single plasterboard sheets up to 1.2m x 4.8m