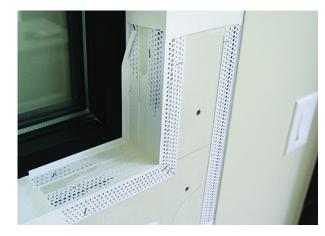

## Create a finished edge where plasterboard terminates at other substrates or building components such as windows and doors

Trim-Tex Flat Tear Away Bead features an 8mm tearoff leg that protects the adjoining surface from plaster and paint while acting as a guide for the taping knife. When finished, simply tear off the masking leg for a clean, sharp appearance. The 72-9000 is designed for areas where the plasterboard has been butted too close to adjoining surface to slip the return leg behind the plasterboard.