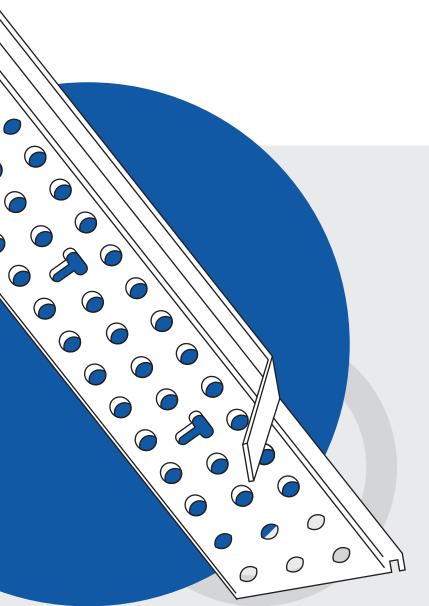

## Create a finished edge where plasterboard terminates at other substrates or building components such as windows and doors

Trim-Tex Flat Tear Away Bead features an 8mm tearoff leg that protects the adjoining surface from plaster and paint while acting as a guide for the taping knife. When finished, simply tear off the masking leg for a clean, sharp appearance. The 72-9000 is designed for areas where the plasterboard has been butted too close to adjoining surface to slip the return leg behind the plasterboard.