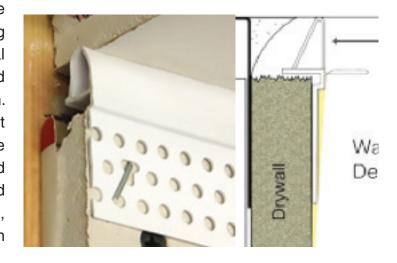

## A great solution for managing movement between walls and ceilings

Wall Mounted Deflection bead will reduce inside corner cracking when installed against a ceiling or concrete deck that may be subject to structural movement. The flexible gasket expands and compresses providing up to 10mm total deflection. Another great feature of Deflection Bead is that it can be mitred to fit both 90° inside and 90° outside corners easily using a pair of snips. The bead features a 28mm mud leg used to set the bead and a 6mm Tear Away strip that once removed, results in a clean, finished edge minimising both labour and clean up.