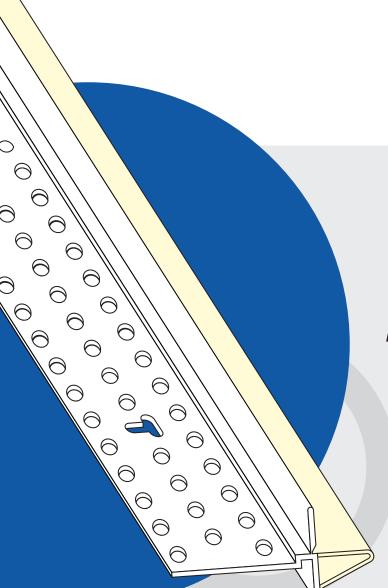

## A great solution for managing movement between walls and ceilings

Wall Mounted Deflection bead will reduce inside corner cracking when installed against a ceiling or concrete deck that may be subject to structural movement. The flexible gasket expands and compresses providing up to 10mm total deflection. Another great feature of Deflection Bead is that it can be mitred to fit both 90° inside and 90° outside corners easily using a pair of snips. The bead features a 28mm mud leg used to set the bead and a 6mm Tear Away strip that once removed, results in a clean, finished edge minimising both labour and clean up.